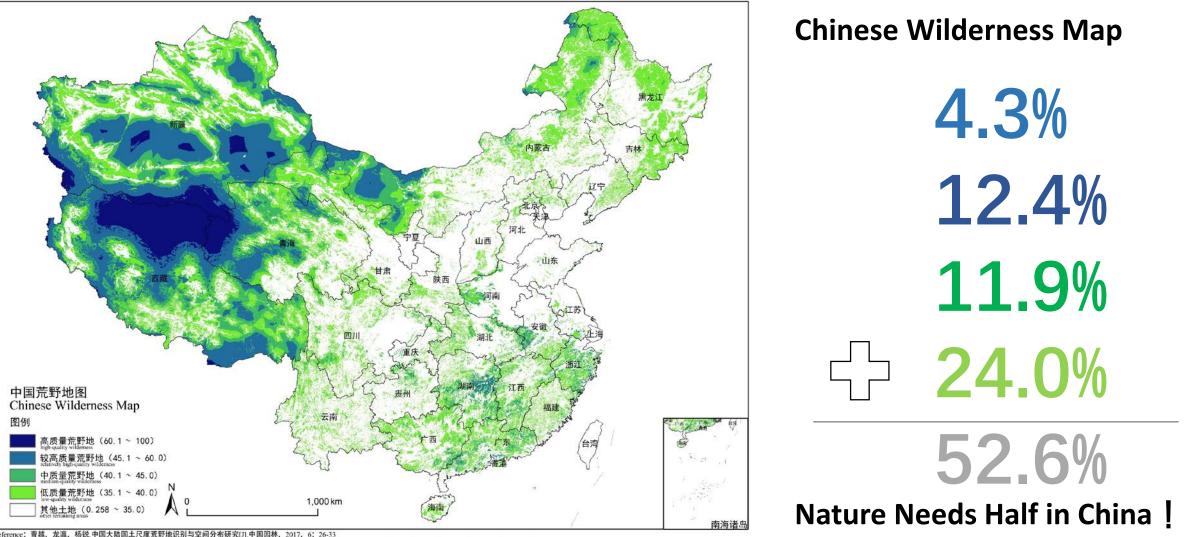

- This study presents the first wilderness map for the continental areas in mainland China using a resolution of one square kilometer measuring unit.
- The five categories assigned including the high-quality wilderness, relatively high-quality wilderness, medium-quality wilderness, low-quality wilderness and other remaining areas, are respectively taken up to 4.3%, 12.4%, 11.9%, 24.0% and 47.4% of the total continental areas of China.